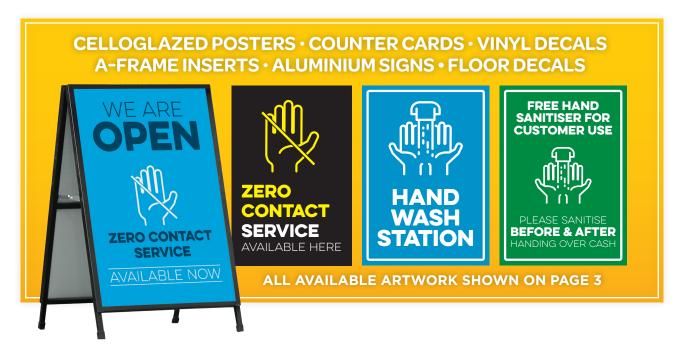

# EFFECTIVELY COMMUNICATE HYGIENE MESSAGES TO CUSTOMERS AND STAFF

There are many messages about hand hygiene and social distancing in local arenas at present, particularly since the outbreak of COVID-19.

IPG Marketing Solutions can assist your business to clearly and consistently communicate these important messages to your customers and staff through our range of **cost effective hygiene signage**.

As an IPG Online customer, this range of signage can be easily **uploaded to your online portal for ease of ordering**. If you would like these items added to your portal, please advise your IPGMS Account Manager and we will upload these items within 24 hours of your request.

# **AVAILABLE ARTWORK:**

ALL AVAILABLE ARTWORK CAN BE ORDERED IN ANY OF THE AVAILABLE SIZES