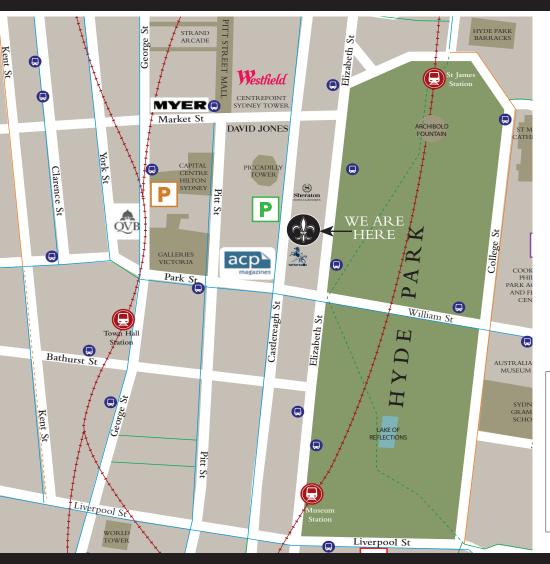

## doltone house

HYDE PARK

## SECURE PARKING TICKET REDUCED RATES INSTRUCTIONS

- 1. Please select your secure parking carpark. PICCADILLY or HILTON.
  - 2. If you have parked in the day select DAY button. If you have parked in the night select NIGHT button.
    - 3. Please insert your ticket in the ticket slot.
      - 4. Hold the ticket in until it approves.
  - 5. You have **20 minutes** to attend to your vehicle at both Piccadilly and Hilton car park.

### SYDNEY HILTON HOTEL CARPARK

255 Pitt Street Sydney NSW 2000

WEEKDAY EVENING (Monday – Friday)
Enter after 5pm & Exit before 4am next day. Rate is \$18\*
WEEKEND ALL DAY (SATURDAY–SUNDAY)
Enter after 4am & Exit before 4am next day. Rate is \$18\*
WEEKDAY ALL DAY (MONDAY - FRIDAY)
Enter after 4am & Exit before 4am next day. Rate is \$45\*

#### PICCADILLY CENTRE CARPARK

137 Castlereagh Street, Sydney NSW 2000

WEEKDAY EVENING (MONDAY – FRIDAY)
Enter after 5pm & Exit before 1am next day. Rate is \$18\*\*
WEEKEND ALL DAY (SATURDAY–SUNDAY) Enter
after 7am & Exit before 12 am next day. Rate is \$18\*\*