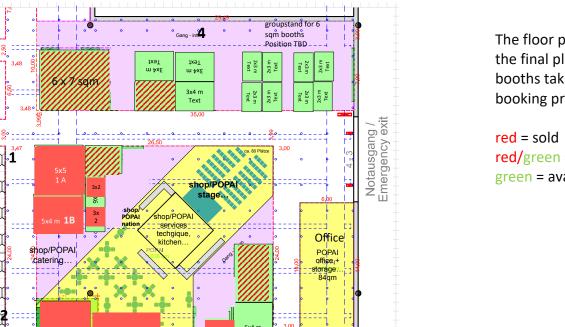

### Location

The Shop! POPAI Village will be in hall 4.

Shop!-POPAI Village

3

The floor plan is only a draft, the final placement of the booths takes place during the booking process.

red/green = reserved green = available