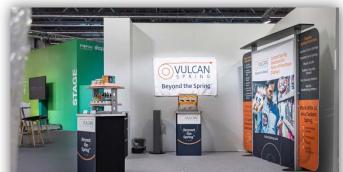

#### Booth more than 12 sqm

The stands are variable in size and dimension (12, 24, 36 and 60 m<sup>2</sup>)\*; and are offered with following facilities:

- Platform flooring for easy underfloor cabling with Shop!/POPAI carpet in neutral grey
- Wall construction of back and sidewalls in conventional chipboard white, height 3 m, some walls may need to be stabilized with backlit columns with your company name.
- 1 power connector, 3,3 KW plus 3 sockets 203V 10A
- general, bright illumination of your area with LED surface spotlights in approx. 4.0m height
- prominent, top billing Shop!/POPAI banner circled over Shop!/POPAI joint stand at approx. 6,0m height
- Free use of Shop!-POPAI Retail Marketing Stage: 2 speaker slots a 30 min.
- Use of the Shop!/POPAI services "Catering, Office, Meeting"
  - Catering with catering staff for Exhibitors and their clients, stand events and alcoholic beverages are excluded.
  - Shop!/POPAI office with Internet and printer
  - Meeting room reservation recommended
  - Central storage, wardrobe, lockers
  - Use of all public spaces (lounge etc.)
- daily cleaning incl. waste disposal

### **Packages**

- Complete Package with standard booth construction incl. use of services "Catering, Office, Meeting"
- Individual built construction by exhibitor
  incl. use of services "Catering, Office, Meeting". Please request an offer.
- Groupstand 6 sqm
   only as a joint stand with another exhibitors at the Shop!/POPAI Village
   incl. use of services "Catering, Office, Meeting