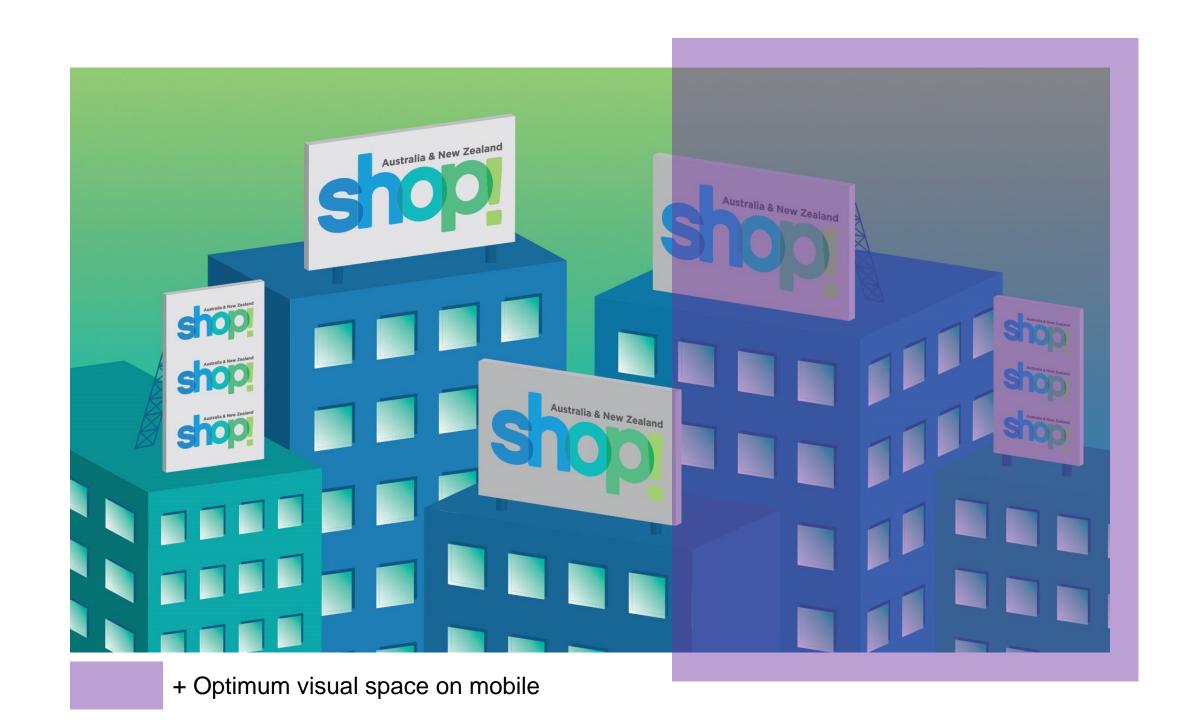

## Advertising requirements

Art - 1920 px wide

high

+ Optimum visual space on desktop