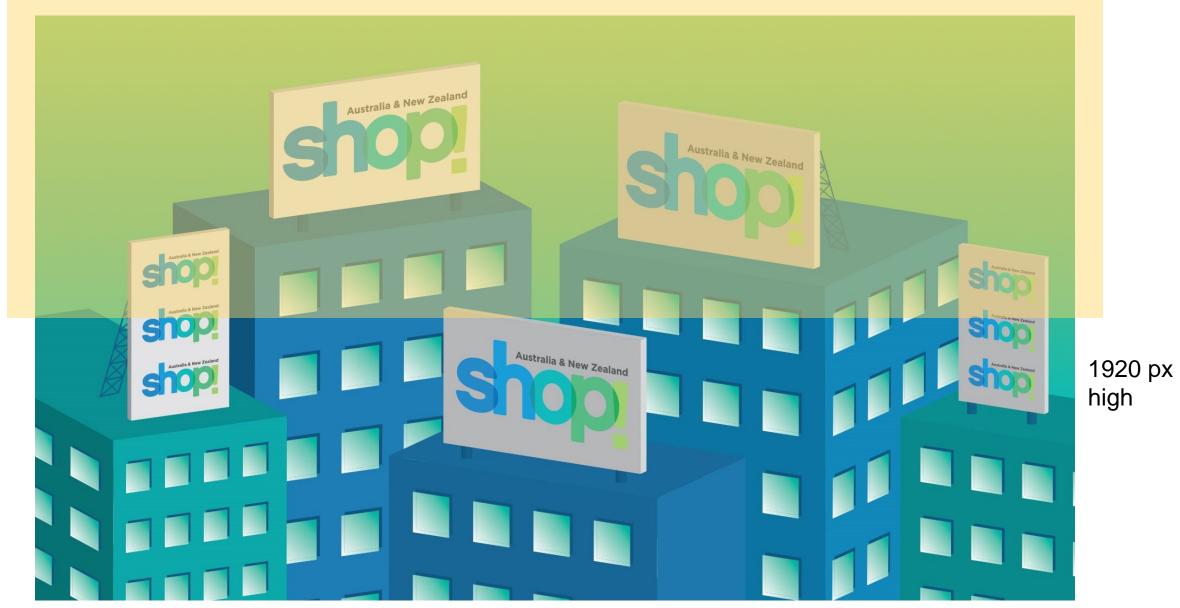

## Advertising requirements

Art - 1920 px wide

high

+ Optimum visual space on desktop