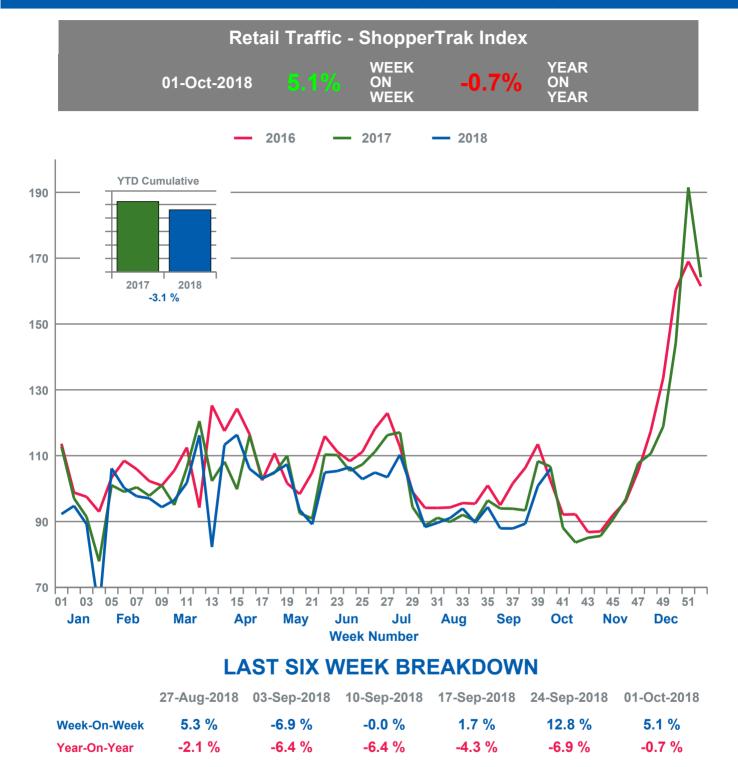

## WEEKLY SHOPPERTRAK INDEX (AUSTRALIA) - W/C 01/10/18

e Australian Retail Index is published by ShopperTrak and is an established benchmark of visitor numbers to retail stores, compiled from an anonymous sample in a specific sector or region. Our weekly and monthly indices are relied upon by trusted and evaluate and analysts, as well as retailers looking to benchmark and improve business and site performance. In order to maintain data integrity and anonymity, strict contribution rules are adhered to which ensures that the participating tices are available in Australia. France, Germany, Hong Kong, Ireland, Italy, Poland, Portugal, Spain, Switzerland and the UK, Each Index shows like for like, week-on-week and are of visitors, being based upon sites where data is available for a minimum of one year. With over 20 years' experience as a global retail intelligence expert, ShopperTrak has learnt that the key to increasing profitability is owieded of vivur customers.